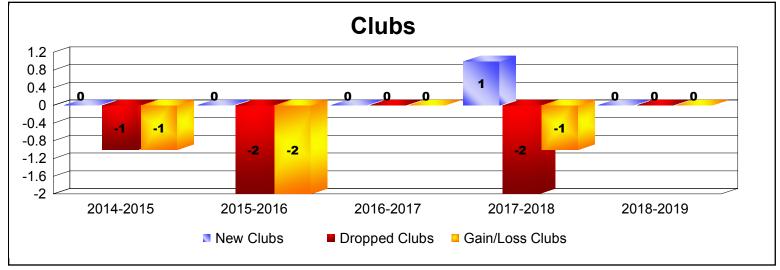

District 38 I As of June 2019 Cumulative

| Year      | New<br>Clubs | Dropped<br>Clubs | Gain/<br>Loss<br>Clubs | New<br>Members | Charter<br>Members | Reinstate<br>Members | Transfer<br>Members | Total<br>Member<br>Added | Total<br>Members<br>Dropped | Gain/<br>Loss<br>Members |
|-----------|--------------|------------------|------------------------|----------------|--------------------|----------------------|---------------------|--------------------------|-----------------------------|--------------------------|
| 2014-2015 | 0            | -1               | -1                     | 83             | 2                  | 2                    | 4                   | 91                       | -105                        | -14                      |
| 2015-2016 | 0            | -2               | -2                     | 73             | 0                  | 1                    | 5                   | 79                       | -93                         | -14                      |
| 2016-2017 | 0            | 0                | 0                      | 60             | 0                  | 1                    | 3                   | 64                       | -82                         | -18                      |
| 2017-2018 | 1            | -2               | -1                     | 78             | 21                 | 0                    | 5                   | 104                      | -109                        | -5                       |
| 2018-2019 | 0            | 0                | 0                      | 51             | 2                  | 0                    | 1                   | 54                       | -90                         | -36                      |
| Average   | 0            | -1               | -1                     | 69             | 5                  | 1                    | 4                   | 78                       | -96                         | -17                      |