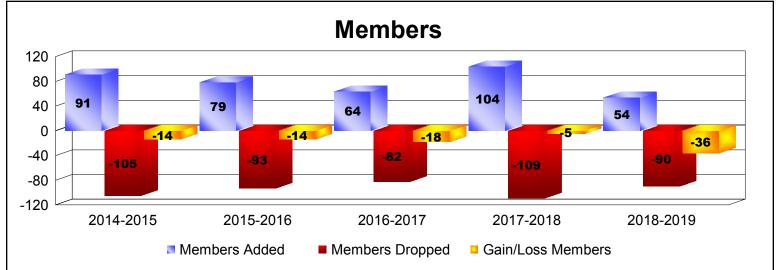

District 38 I As of June 2019 Cumulative

| Year      | New<br>Clubs | Dropped<br>Clubs | Gain/<br>Loss<br>Clubs | New<br>Members | Charter<br>Members | Reinstate<br>Members | Transfer<br>Members | Total<br>Member<br>Added | Total<br>Members<br>Dropped | Gain/<br>Loss<br>Members |
|-----------|--------------|------------------|------------------------|----------------|--------------------|----------------------|---------------------|--------------------------|-----------------------------|--------------------------|
| 2014-2015 | 0            | -1               | -1                     | 83             | 2                  | 2                    | 4                   | 91                       | -105                        | -14                      |
| 2015-2016 | 0            | -2               | -2                     | 73             | 0                  | 1                    | 5                   | 79                       | -93                         | -14                      |
| 2016-2017 | 0            | 0                | 0                      | 60             | 0                  | 1                    | 3                   | 64                       | -82                         | -18                      |
| 2017-2018 | 1            | -2               | -1                     | 78             | 21                 | 0                    | 5                   | 104                      | -109                        | -5                       |
| 2018-2019 | 0            | 0                | 0                      | 51             | 2                  | 0                    | 1                   | 54                       | -90                         | -36                      |
| Average   | 0            | -1               | -1                     | 69             | 5                  | 1                    | 4                   | 78                       | -96                         | -17                      |